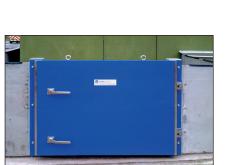

# SWING-HINGED GATES

Designed and built to the same high standards as our Lift-Hinged Gates, our Swing-Hinged Gates are ideal for opening where there is a step or ramp.

The aluminum construction results in a light and easy to use door that provides full protection. With precision engineered hinges the gates can open the full  $180^{\circ}$  and this can be further extended to  $270^{\circ}$  with modification.

Designed to provide either flood protection or chemical containment in bunded areas, the gates are securely sealed with 2 or 3 lever type locking handles. With the use of a removable center support, the gates can be paired to provide protection for wider openings.

#### BENEFITS

- Single person operation.
- Lightweight requires less massive supporting structure.
- Easy installation.
- Virtually maintenance free due to aluminum and stainless steel construction.
- Single point locking.
- Can open inwards or outwards up to 180°.