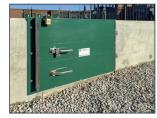

Designed to provide either flood protection or chemical containment in bunded areas, the gates are securely sealed with 2 or 3 lever type locking handles. With the use of a removable center support, the gates can be paired to provide protection for wider openings.

The components are manufactured from construction grade steel and aluminum with stainless steel options for salt water environments. The systems are suitable for constant daily use and can be left semi-permanently installed.