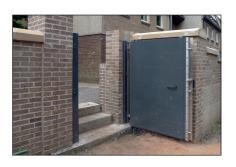

# SWING-HINGED GATES

Designed and built to the same high standards as our Lift-Hinged Gates, our Swing-Hinged Gates are ideal for opening where there is a step or ramp.

The aluminum construction results in a light and easy to use door that provides full protection. With precision engineered hinges the gates can open the full  $180^{\circ}$  and this can be further extended to  $270^{\circ}$  with modification.

#### USES

- Pedestrian flood gates.
- Gateways in flood defense walls.
- Building openings where steps are allowed.