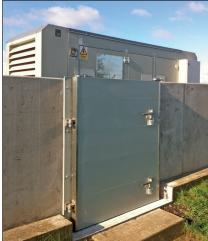

# SWING-HINGED GATES

Designed and built to the same high standards as our Lift-Hinged Gates, our Swing-Hinged Gates are ideal for opening where there is a step or ramp.

The aluminum construction results in a light and easy to use door that provides full protection. With precision engineered hinges the gates can open the full  $180^{\circ}$  and this can be further extended to  $270^{\circ}$  with modification.

Our Swing-Hinged Gates are designed for extreme weather durability to give a lifetime of service.