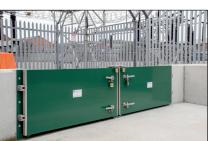

Designed to provide either flood protection or chemical containment in bunded areas, the gates are securely sealed with 2 or 3 lever type locking handles. With the use of a removable center support, the gates can be paired to provide protection for wider openings.

#### SIZES

- Single aluminum Swing-Hinged Gates are available up to 5 ft wide and 5.2 ft high.
- Double gates are available with demountable central posts for flood situations.
- Steel flood gates can be made to any size our largest to-date is 21 ft wide by 14.4 ft high.