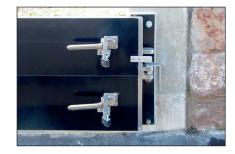

Designed to provide either flood protection or chemical containment in bunded areas, the gates are securely sealed with 2 or 3 lever type locking handles. With the use of a removable center support, the gates can be paired to provide protection for wider openings.

#### BENEFITS

- Single person operation.
- Lightweight requires less massive supporting structure.
- Easy installation.
- Virtually maintenance free due to aluminum and stainless steel construction.
- Single point locking.
- Can open inwards or outwards up to 180°.