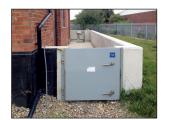

#### USES

- Pedestrian flood gates.
- Gateways in flood defense walls.
- Building openings where steps are allowed.

### CONFIGURATIONS

- Swing-Hinged Gates require a step to close against.
- Gates can be integrated into glass barrier systems.
- Gates can be integrated with lift-hinged vehicle gates or demountable barriers for increased flexibility.

#### INSTALLATION

· Gates require adequate walls either side and a step to seal against.

ø

Ð