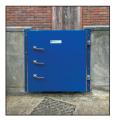

# SWING-HINGED GATES

Designed and built to the same high standards as our Lift-Hinged Gates, our Swing-Hinged Gates are ideal for opening where there is a step or ramp.

The aluminum construction results in a light and easy to use door that provides full protection. With precision engineered hinges the gates can open the full  $180^{\circ}$  and this can be further extended to  $270^{\circ}$  with modification.

Designed to provide either flood protection or chemical containment in bunded areas, the gates are securely sealed with 2 or 3 lever type locking handles. With the use of a removable center support, the gates can be paired to provide protection for wider openings.

#### BENEFITS

- Single person operation.
- Lightweight requires less massive supporting structure.
- Easy installation.
- Virtually maintenance free due to aluminum and stainless steel construction.
- Single point locking.
- Can open inwards or outwards up to 180°.