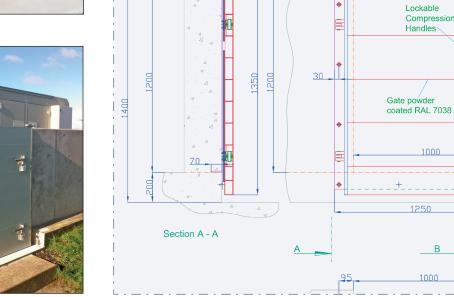

on.
- Virtually maintenance free due to aluminum and stainless steel construction.
- Single point locking.
- Can open inwards or outwards up to 180°.



## DESIGN



#### SIZES

- Single aluminum Swing-Hinged Gates are available up to 5 ft wide and 5.2 ft high.
- Double gates are available with demountable central posts for flood situations.
- Steel flood gates can be made to any size our largest to-date is 21 ft wide by 14.4 ft high.

### CONFIGURATIONS

- Swing-Hinged Gates require a step to close against.
- Gates can be integrated into glass barrier systems.
- Gates can be integrated with lift-hinged vehicle gates or demountable barriers for increased flexibility.

#### INSTALLATION

· Gates require adequate walls either side and a step to seal against.

ø

Ð

### BESPOKE CAD DRAWINGS