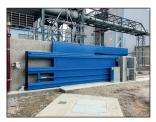

# **SLIDING FLOOD GATES**

Flood Control International Inc offers a full design, manufacture and installation service for all types and sizes of heavy duty sliding flood gates.

All our gates are individually designed and engineered for the specific customer's requirements to provide the protection against flood water or chemical spills. Our largest sliding flood gates to date are 70ft wide and 10ft high, yet is still operable by a single person.

Our heavy duty sliding flood gates are individually designed for each requirement.

### **SIZES**

- Sliding flood gates can be fabricated to suit any opening.
- Our largest installed gate to-date is 70 ft wide by 10 ft high.

- We are able to design to suit any requirement, depending on building characteristics.
- Gates can be singles or multiples, depending on length of protection required.