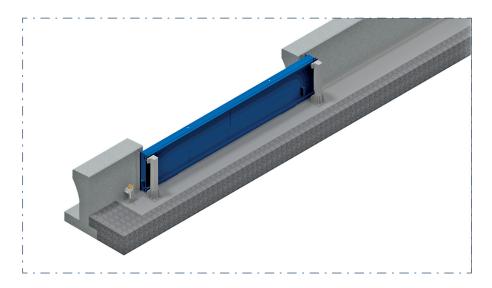

Sliding gates incorporate spring wheels to allow an easy sliding operation with the ability to compress seals when in position. Alternatively, inflating seals can be used. The sliding gate design also allows for efficient use of space, with no 'swing area' required.

## **DESIGN**

### **BESPOKE CAD DRAWINGS**