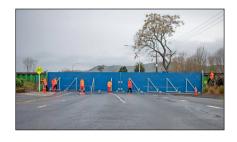

#### **USES**

- · Commercial flood defenses.
- Ideal for where deep flood depths are possible.
- Major utility sites requiring vehicle
- · Large openings in flood walls.

### **BENEFITS**

- Designed to fit any building or opening.
- Sliding flood gates have no 'swing area' and occupy little space.
- Any height or width combination possible.
- Full PI design insurance to give total peace of mind.
- All gates can be automated and linked to building management systems.
- Can integrate with building finishes for unobtrusive defenses.
- Ability to power / automate closing and opening.
- No excavations required for installation.
- Always on-site ready to be deployed.