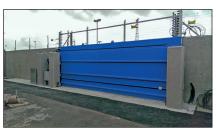

# **SLIDING FLOOD GATES**

Flood Control International Inc offers a full design, manufacture and installation service for all types and sizes of heavy duty sliding flood gates.

All our gates are individually designed and engineered for the specific customer's requirements to provide the protection against flood water or chemical spills. Our largest sliding flood gates to date are 70ft wide and 10ft high, yet is still operable by a single person.

### **SIZES**

- Sliding flood gates can be fabricated to suit any opening.
- Our largest installed gate to-date is 70 ft wide by 10 ft high.

- We are able to design to suit any requirement, depending on building characteristics.
- Gates can be singles or multiples, depending on length of protection required.