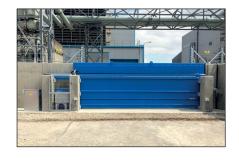

# **SLIDING FLOOD GATES**

Flood Control International Inc offers a full design, manufacture and installation service for all types and sizes of heavy duty sliding flood gates.

All our gates are individually designed and engineered for the specific customer's requirements to provide the protection against flood water or chemical spills. Our largest sliding flood gates to date are 70ft wide and 10ft high, yet is still operable by a single person.

Our heavy duty sliding flood gates are individually designed for each requirement.

### **SIZES**

- Sliding flood gates can be fabricated to suit any opening.
- Our largest installed gate to-date is 70 ft wide by 10 ft high.

- We are able to design to suit any requirement, depending on building characteristics.
- Gates can be singles or multiples, depending on length of protection required.