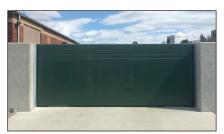

Our Design Team welcomes the opportunity to work alongside architects or directly with clients to identify the preferred solution. Gates can be clad with a variety of finishes to suit existing finishes so that the flood protection becomes part of the building aesthetic, rather than as a post-construction add-on.

### **BENEFITS**

- Designed to fit any building or opening.
- Sliding flood gates have no 'swing area' and occupy little space.
- Any height or width combination possible.
- Full PI design insurance to give total peace of mind.
- All gates can be automated and linked to building management systems.
- Can integrate with building finishes for unobtrusive defenses.
- Ability to power / automate closing and opening.
- No excavations required for installation.
- Always on-site ready to be deployed.