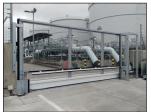

# **SLIDING FLOOD GATES**

Flood Control International Inc offers a full design, manufacture and installation service for all types and sizes of heavy duty sliding flood gates.

All our gates are individually designed and engineered for the specific customer's requirements to provide the protection against flood water or chemical spills. Our largest sliding flood gates to date are 70ft wide and 10ft high, yet is still operable by a single person.

Our heavy duty sliding flood gates are individually designed for each requirement.