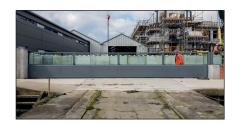

# **SLIDING FLOOD GATES**

Flood Control International Inc offers a full design, manufacture and installation service for all types and sizes of heavy duty sliding flood gates.

All our gates are individually designed and engineered for the specific customer's requirements to provide the protection against flood water or chemical spills. Our largest sliding flood gates to date are 70ft wide and 10ft high, yet is still operable by a single person.

### **SIZES**

- Sliding flood gates can be fabricated to suit any opening.
- Our largest installed gate to-date is 70 ft wide by 10 ft high.

- We are able to design to suit any requirement, depending on building characteristics.
- Gates can be singles or multiples, depending on length of protection required.