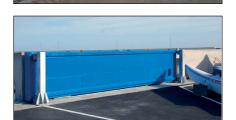

Sliding gates incorporate spring wheels to allow an easy sliding operation with the ability to compress seals when in position. Alternatively, inflating seals can be used. The sliding gate design also allows for efficient use of space, with no 'swing area' required.

The gates are designed to incorporate automation of closure, locking and monitoring status where needed.

Our custom-made sliding gates can be designed to seal with flood water assisting sealing, or against the water pressure as required, meaning they can operate over a dead level threshold.