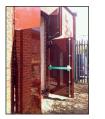

## FLOOD PROOF SECURITY DOORS

Our new range of flood proof security doors are flood proof whenever they are locked and due to their steel frame and construction, they are able to operate simultaneously as security doors. Full height flood depths are achievable, depending on the locking mechanism chosen.

The use of these doors ensures that when a door is locked it is watertight - this removes the need to check if barriers are installed when a flood alert is received.

Available as single or double leaf doors, these systems are ideal for use in unmanned locations, such as utility sites, especially where security measures are required. Double leaf doors incorporate a removable center mullion. The door leafs utilize 0.08" zinc-coated steel and come with a range of locking mechanisms.