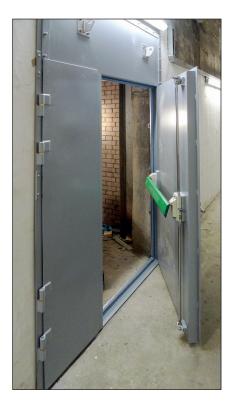

The use of these doors ensures that when a door is locked it is watertight - this removes the need to check if barriers are installed when a flood alert is received.

Available as single or double leaf doors, these systems are ideal for use in unmanned locations, such as utility sites, especially where security measures are required. Double leaf doors incorporate a removable center mullion. The door leafs utilize 0.08" zinc-coated steel and come with a range of locking mechanisms.

### CONFIGURATIONS

- Low profile threshold for situations where doors and frames are installed in existing accesses.
- Face mounted frames enable unrestricted accesses.
- Inward or outward opening doors available.