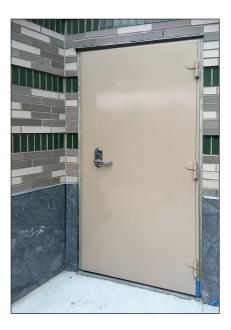

Doors and frames are manufactured as standard using galvanized steel and are powder-coated to client's color specification. Door manufacture using stainless steel is available where requested, for the harshest environments. The doors utilize adjustable gaskets that are adjusted upon installation to ensure the correct level of compression is applied to the gaskets.

Doors can incorporate windows or ventilation grilles.