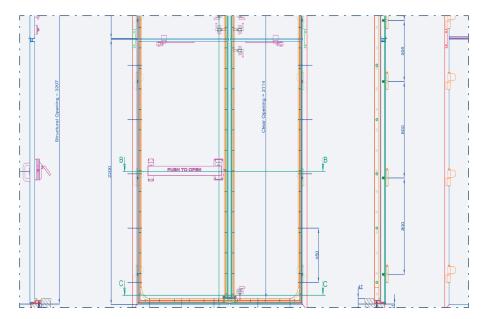

ily use.
- Flood-proof to full height.
- Openings to 8 ft high and 8.2 ft wide as standard.



# DESIGN



### SIZES

- Single flood doors available to 3.6 ft width and 8 ft height as standard.
- Double flood doors are available with demountable center mullion to 8.2 ft width and 8 ft height.
- Removable or liftable overpanels available where increased heights are required.

### CONFIGURATIONS

- Low profile threshold for situations where doors and frames are installed in existing accesses.
- Face mounted frames enable unrestricted accesses.
- Inward or outward opening doors available.

### INSTALLATION

 Doors and frames require adequate walls either side and a flat surface to seal against. Doors and frames provided with all sealants and fixings required.

### **BESPOKE CAD DRAWINGS**