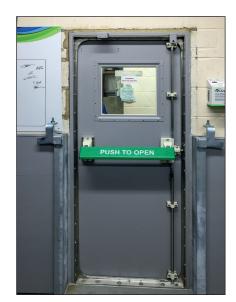

## FLOOD PROOF SECURITY DOORS

Our new range of flood proof security doors are flood proof whenever they are locked and due to their steel frame and construction, they are able to operate simultaneously as security doors. Full height flood depths are achievable, depending on the locking mechanism chosen.

The use of these doors ensures that when a door is locked it is watertight - this removes the need to check if barriers are installed when a flood alert is received.

Available as single or double leaf doors, these systems are ideal for use in unmanned locations, such as utility sites, especially where security measures are required. Double leaf doors incorporate a removable center mullion. The door leafs utilize 0.08" zinc-coated steel and come with a range of locking mechanisms.

Doors can incorporate windows or ventilation grilles.

#### **BENEFITS**

- Flood proof / security door all in one. No need for separate protection measures.
- Single or double leaf flood door.
- Permanent protection.
- No operational difficulties operates just like a normal door.
- Suitable for constant daily use.
- Flood-proof to full height.
- Openings to 8 ft high and 8.2 ft wide as standard.