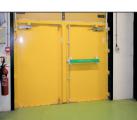

The use of these doors ensures that when a door is locked it is watertight - this removes the need to check if barriers are installed when a flood alert is received.

Available as single or double leaf doors, these systems are ideal for use in unmanned locations, such as utility sites, especially where security measures are required. Double leaf doors incorporate a removable center mullion. The door leafs utilize 0.08" zinc-coated steel and come with a range of locking mechanisms.

#### **BENEFITS**

- Flood proof / security door all in one. No need for separate protection measures.
- Single or double leaf flood door.
- Permanent protection.
- No operational difficulties operates just like a normal door.
- Suitable for constant daily use.
- Flood-proof to full height.
- Openings to 8 ft high and 8.2 ft wide as standard.