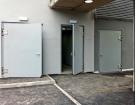

## FLOOD PROOF SECURITY DOORS

Our new range of flood proof security doors are flood proof whenever they are locked and due to their steel frame and construction, they are able to operate simultaneously as security doors. Full height flood depths are achievable, depending on the locking mechanism chosen.

The use of these doors ensures that when a door is locked it is watertight - this removes the need to check if barriers are installed when a flood alert is received.

Available as single or double leaf doors, these systems are ideal for use in unmanned locations, such as utility sites, especially where security measures are required. Double leaf doors incorporate a removable center mullion. The door leafs utilize 0.08" zinc-coated steel and come with a range of locking mechanisms.