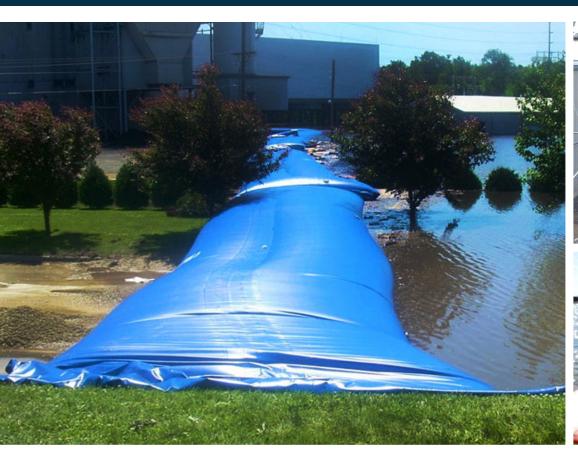

### **AQUA-BARRIER®**

**Available for Purchase Reusable 15-20 Times** 

**INTERNAL BAFFLE** 