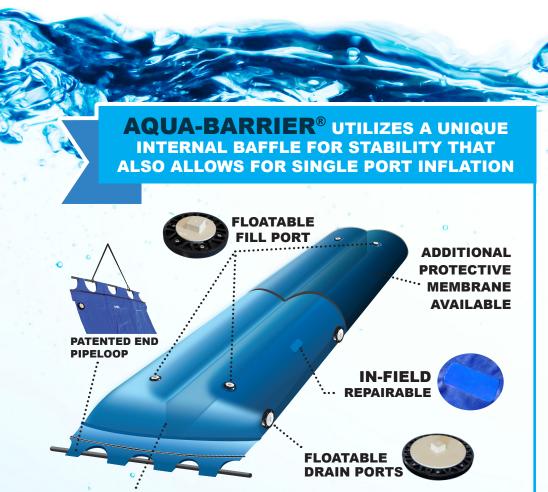

### **AQUA-BARRIER®**

**Available for Purchase Reusable 15-20 Times** 

**INTERNAL BAFFLE** 